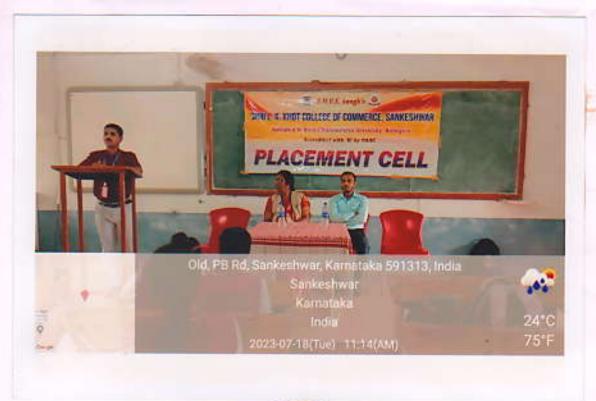

#### **Preparation for Competitive Examination**

A special lecture was organized by the Placement Cell on Preparation for Competitive Examination 18th July 2023 for B. Com and M. Com final year students. Mr. Veeresh Meti Academic Co-orinator of Gurudev Academy Dharwad. He spoke on the methods of preparation for UPSC examination. He also elaborated on the various opportunities for Commerce graduates. Further, he said that the students should refer to Employment Newspaper to know the various vacancies in Governemnt sector. Prin. Dr(Smt) S. I. Madiwalappagol passed the presidential remarks. Dr. D. D. Kulkarni the co-ordinator of the Placement cell welcomed the gathering and Prof. Nidha Havaldar proposed the vote of thanks. Dr. P. L. Harale IQAC co-ordinator was present during the session. 62 students participated.