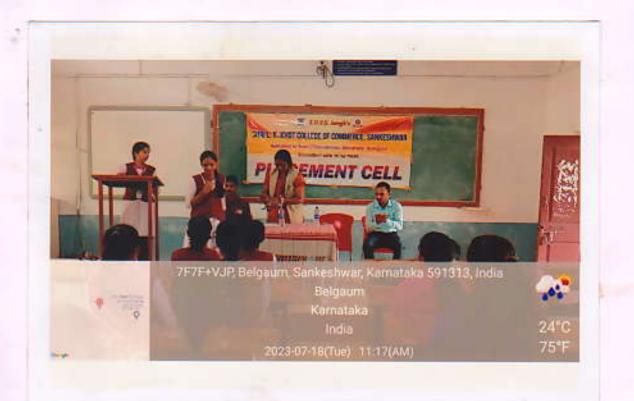

#### **Preparation for Competitive Examination**

A special lecture was organized by the Placement Cell on Preparation for Competitive Examination 18th July 2023 for B. Com and M. Com final year students. Mr. Veeresh Meti Academic Co-orinator of Gurudev Academy Dharwad. He spoke on the methods of preparation for UPSC examination. He also elaborated on the various opportunities for Commerce graduates. Further, he said that the students should refer to Employment Newspaper to know the various vacancies in Governemnt sector. Prin. Dr(Smt) S. I. Madiwalappagol passed the presidential remarks. Dr. D. D. Kulkarni the co-ordinator of the Placement cell welcomed the gathering and Prof. Nidha Havaldar proposed the vote of thanks. Dr. P. L. Harale IQAC co-ordinator was present during the session. 62 students participated.