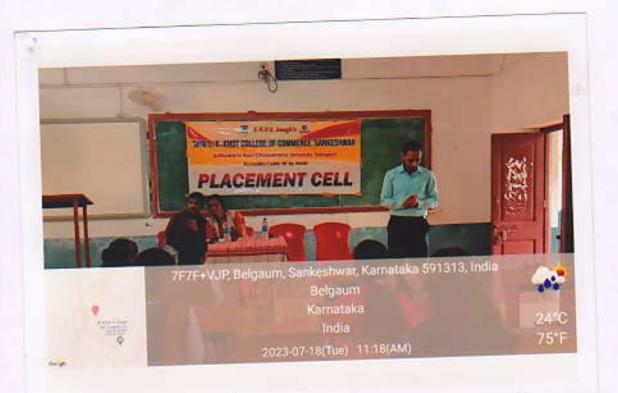

#### **Preparation for Competitive Examination**

A special lecture was organized by the Placement Cell on Preparation for Competitive Examination 18th July 2023 for B. Com and M. Com final year students. Mr. Veeresh Meti Academic Co-orinator of Gurudev Academy Dharwad. He spoke on the methods of preparation for UPSC examination. He also elaborated on the various opportunities for Commerce graduates. Further, he said that the students should refer to Employment Newspaper to know the various vacancies in Governemnt sector. Prin. Dr(Smt) S. I. Madiwalappagol passed the presidential remarks. Dr. D. D. Kulkarni the co-ordinator of the Placement cell welcomed the gathering and Prof. Nidha Havaldar proposed the vote of thanks. Dr. P. L. Harale IQAC co-ordinator was present during the session. 62 students participated.